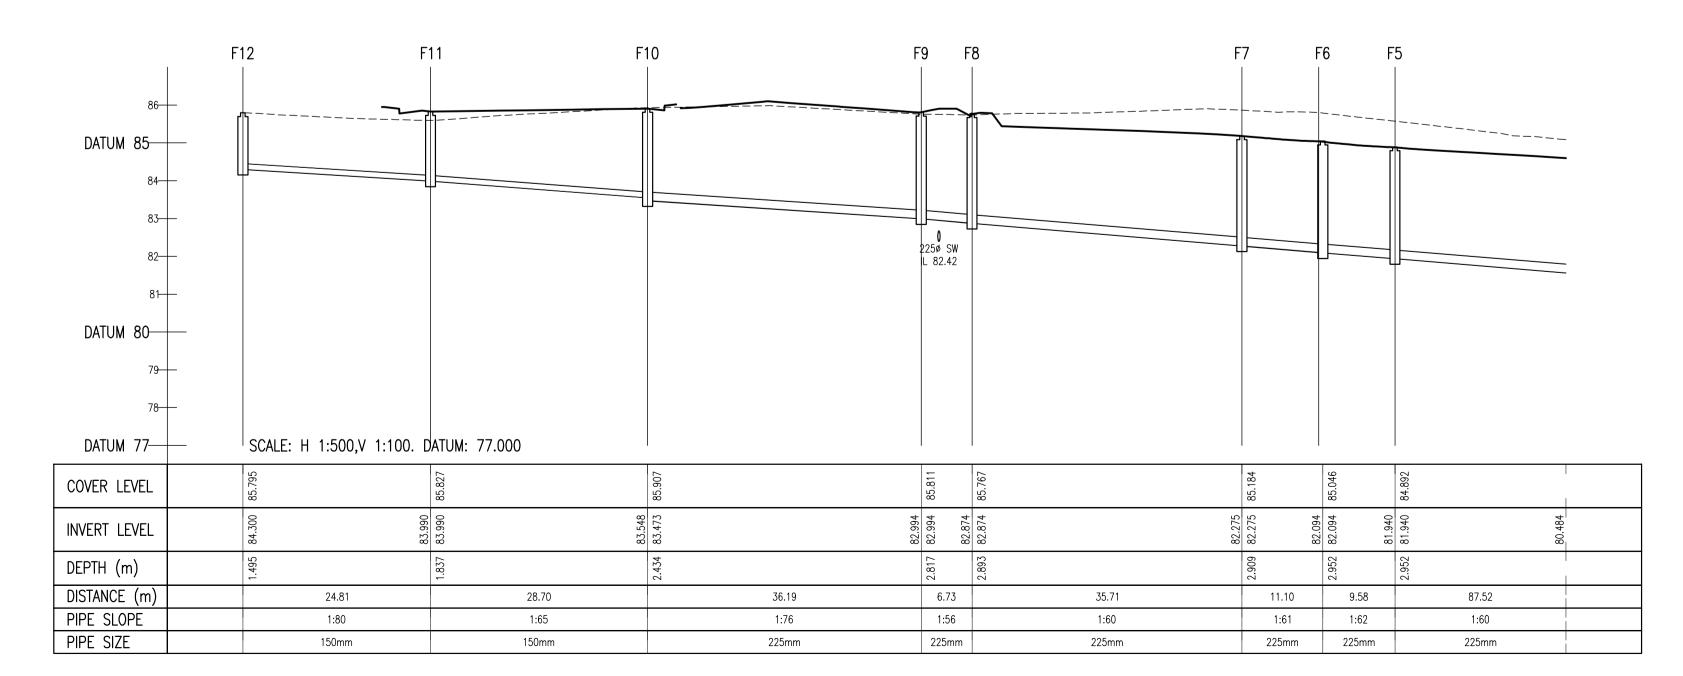

7. WHERE COVER TO PIPE IS LESS THAN 1200mm

(ROAD/PATH/VERGE) OR 900mm (OPEN SPACE) SURROUND PIPE IN MINIMUM 150mm CONCRETE

KEY

---- EXISTING GROUND PROFILE PROPOSED GROUND PROFILE

| P01              | 04-11-19 | ISSUED FOR PLANNING        |              |               | JJB | BK   |  |
|------------------|----------|----------------------------|--------------|---------------|-----|------|--|
| rev              | date     | description                |              |               | by  | chkd |  |
| <u> </u>         |          |                            | A - Approved |               |     |      |  |
| client approval  |          | B - Approved with comments |              |               |     |      |  |
|                  |          | C - Do not use             |              |               |     |      |  |
| suitability      |          |                            |              | issue purpose |     |      |  |
| S2 - INFORMATION |          |                            |              | PLANNING      |     |      |  |