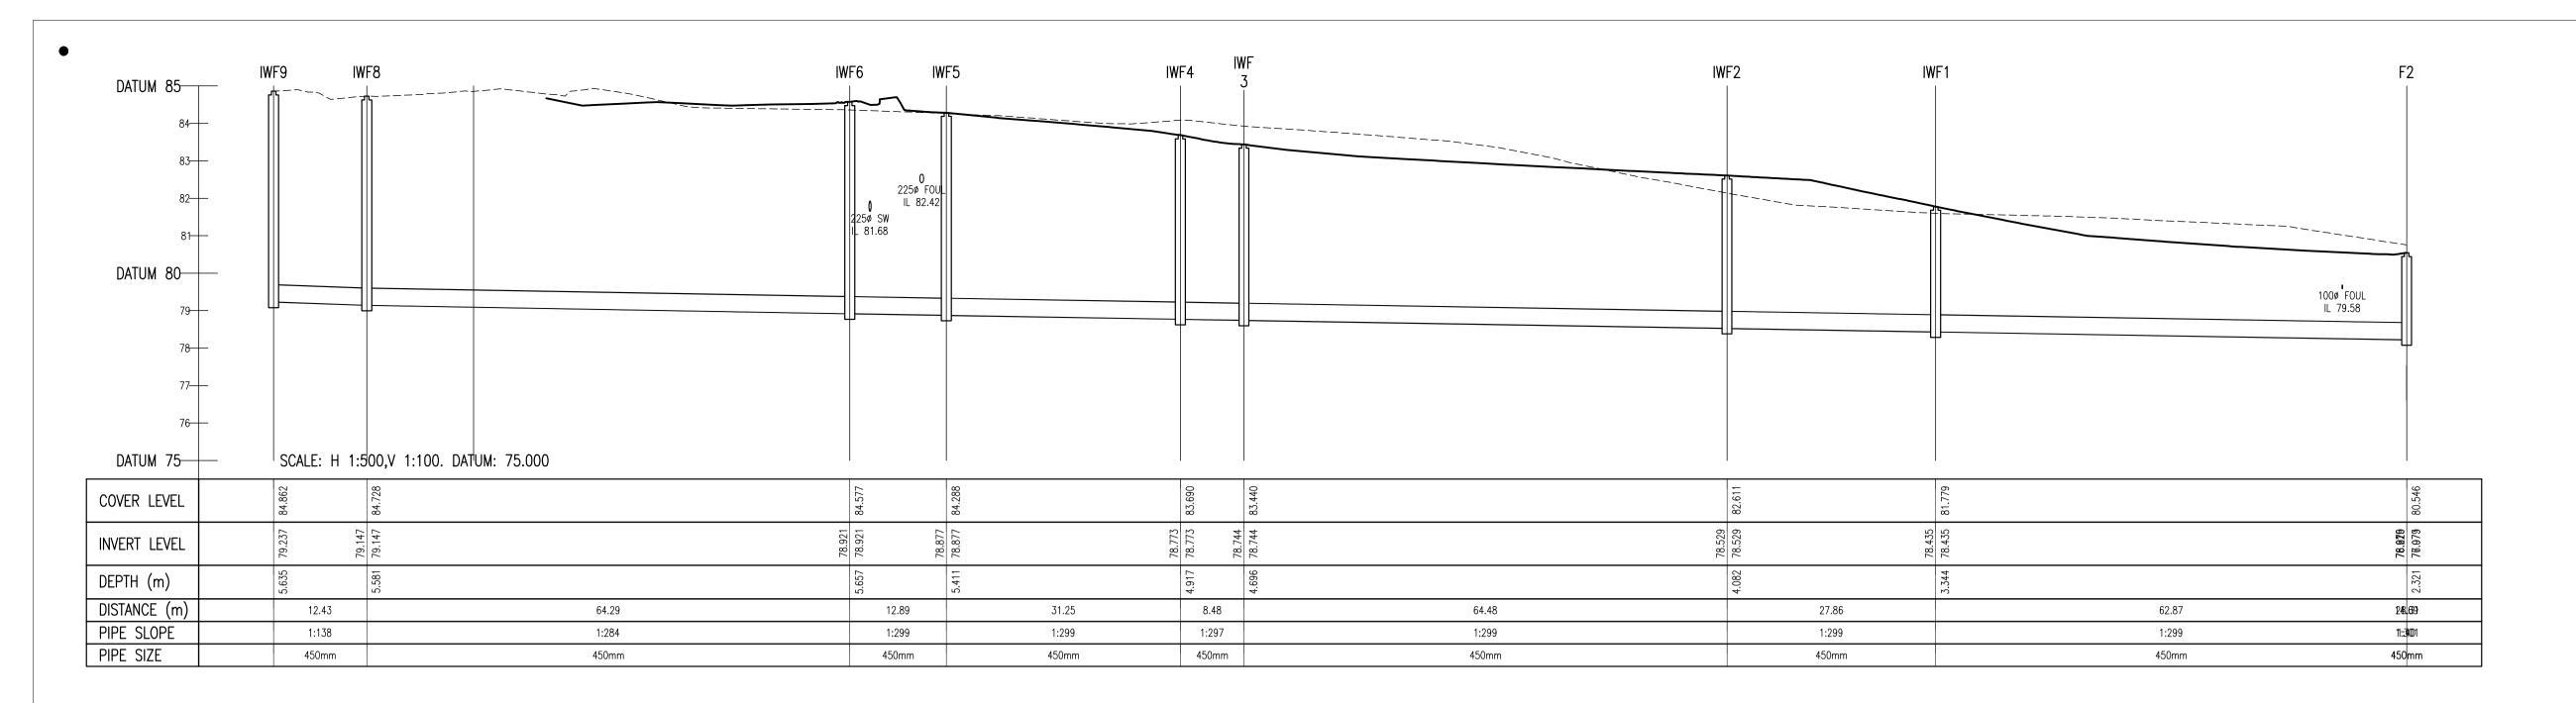

7. WHERE COVER TO PIPE IS LESS THAN 1200mm

(ROAD/PATH/VERGE) OR 900mm (OPEN SPACE) SURROUND PIPE IN MINIMUM 150mm CONCRETE

KEY

---- EXISTING GROUND PROFILE PROPOSED GROUND PROFILE

| P01              | 04-11-19 | ISSUED FOR PLANNING        |              |               | JJB | BK   |  |
|------------------|----------|----------------------------|--------------|---------------|-----|------|--|
| rev              | date     | description                |              |               | by  | chkd |  |
| <u> </u>         |          |                            | A - Approved |               |     |      |  |
| client approval  |          | B - Approved with comments |              |               |     |      |  |
|                  |          | C - Do not use             |              |               |     |      |  |
| suitability      |          |                            |              | issue purpose |     |      |  |
| S2 - INFORMATION |          |                            |              | PLANNING      |     |      |  |