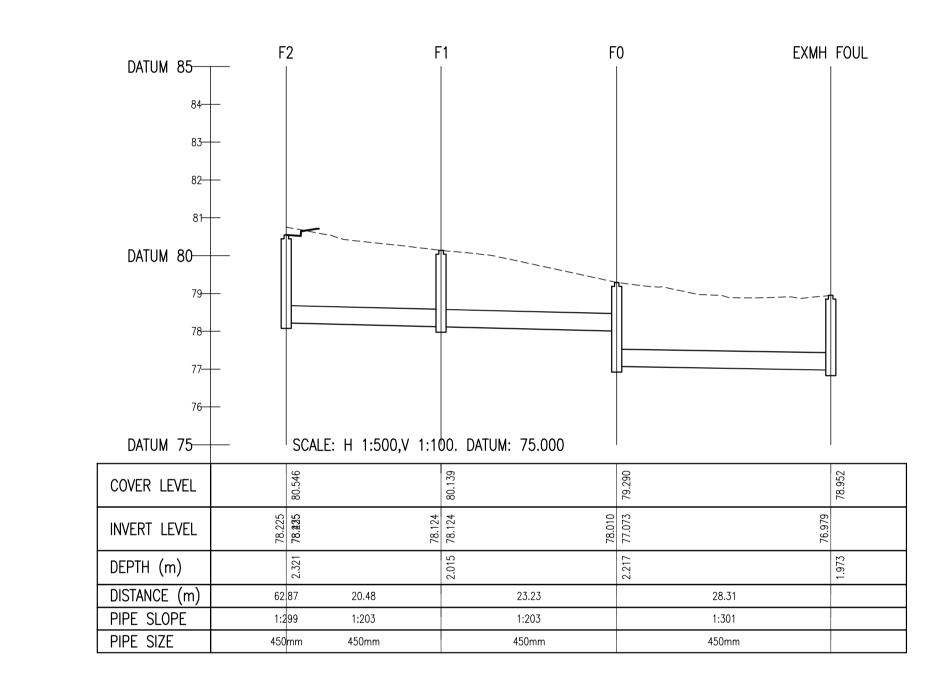

7. WHERE COVER TO PIPE IS LESS THAN 1200mm

(ROAD/PATH/VERGE) OR 900mm (OPEN SPACE) SURROUND PIPE IN MINIMUM 150mm CONCRETE

KEY

---- EXISTING GROUND PROFILE PROPOSED GROUND PROFILE

| P01              | 04-11-19 | ISSUED FOR PLANNING        |              |               | JJB | BK   |  |
|------------------|----------|----------------------------|--------------|---------------|-----|------|--|
| rev              | date     | description                |              |               | by  | chkd |  |
| <u> </u>         |          |                            | A - Approved |               |     |      |  |
| client approval  |          | B - Approved with comments |              |               |     |      |  |
|                  |          | C - Do not use             |              |               |     |      |  |
| suitability      |          |                            |              | issue purpose |     |      |  |
| S2 - INFORMATION |          |                            |              | PLANNING      |     |      |  |