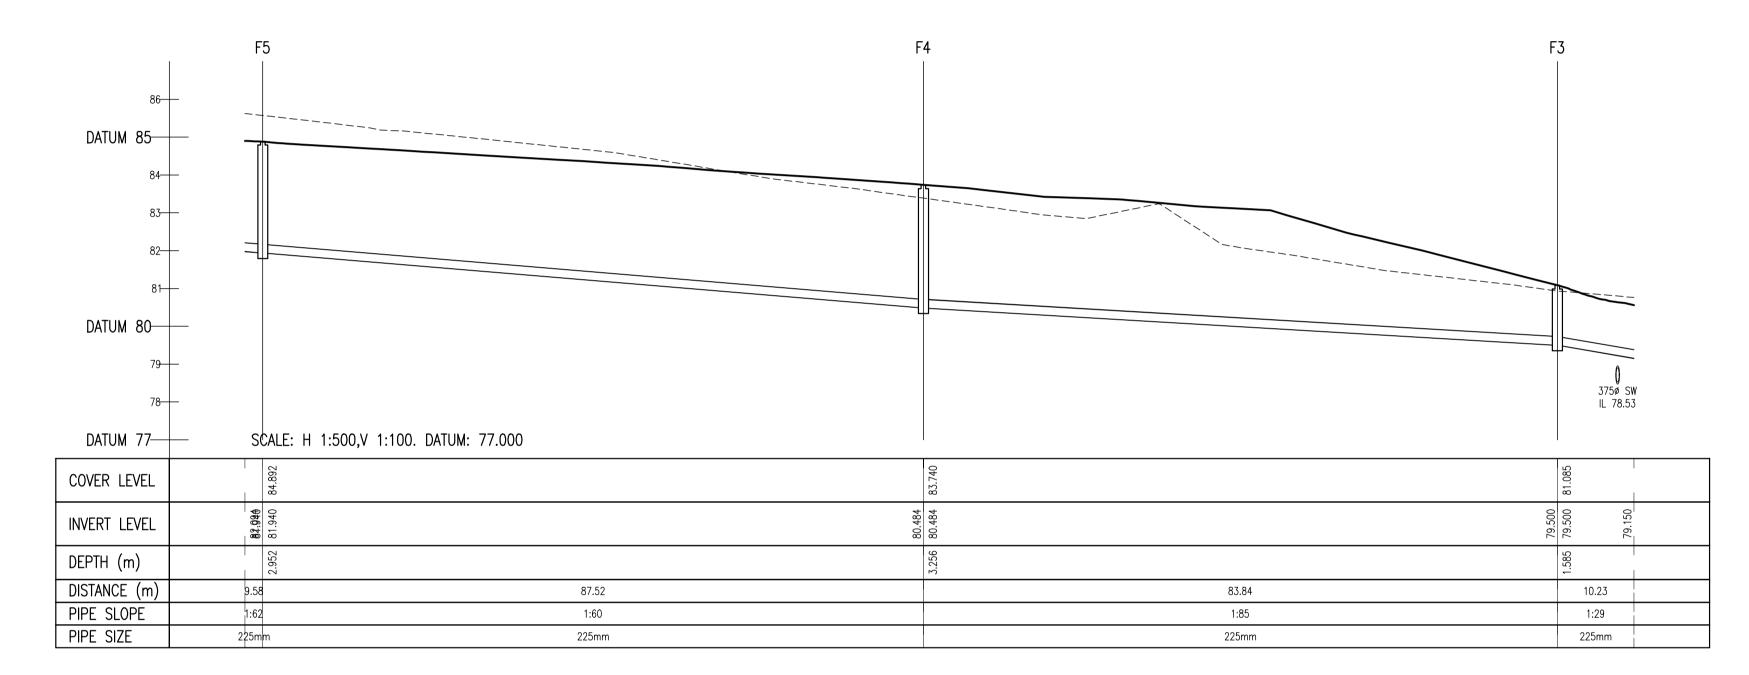

7. WHERE COVER TO PIPE IS LESS THAN 1200mm

(ROAD/PATH/VERGE) OR 900mm (OPEN SPACE) SURROUND PIPE IN MINIMUM 150mm CONCRETE

KEY

---- EXISTING GROUND PROFILE PROPOSED GROUND PROFILE

| P01              | 04-11-19 | ISSUED FOR PLANNING        |              |               | JJB | BK   |  |
|------------------|----------|----------------------------|--------------|---------------|-----|------|--|
| rev              | date     | description                |              |               | by  | chkd |  |
| <u> </u>         |          |                            | A - Approved |               |     |      |  |
| client approval  |          | B - Approved with comments |              |               |     |      |  |
|                  |          | C - Do not use             |              |               |     |      |  |
| suitability      |          |                            |              | issue purpose |     |      |  |
| S2 - INFORMATION |          |                            |              | PLANNING      |     |      |  |